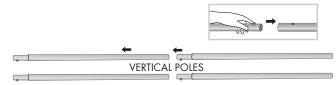

## Step 2

Assemble the two Vertical Poles (2) by placing the taperred end of one pole into the large end of the next while pressing the snap button as shown.