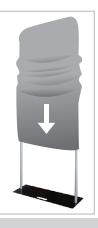

# **4FT EuroFit Banner Display**



## **Display Set-Up**

#### Step 1

Begin by removing all parts from the carry case and place on a clean, flat surface.

## Step 2

Assemble the two Vertical Poles (2) by placing the taperred end of one pole into the large end of the next while pressing the snap button as shown.



#### Step 3

Attach both of the Vertical Poles (2) into the ports on the Base (5).



#### Step 5

Attach the Top Cornered Pole (1) to the Vertical Poles (2) as shown.



## Step 4

Insert the ends of the Horizontal Middle Pole (4) into both sides of the Vertical Poles (2) as shown.



#### Step 6

Slide Graphic (3) over the top of the display as shown.



## Storage & Care

Place all product parts into Carry Case and store in a cool dry location. Recommended for indoor use only. Machine wash on gentle cycle using mild detergent. Tumble Dry No Heat. Do NOT dry clean, Do NOT Iron.