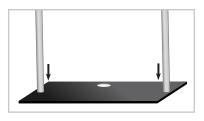

#### Step 3

Attach both of the Vertical Poles (2) into the ports on the Base (5).