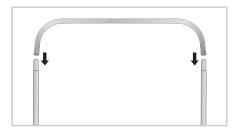

#### Step 5

Attach the Top Cornered Pole (1) to the Vertical Poles (2) as shown.