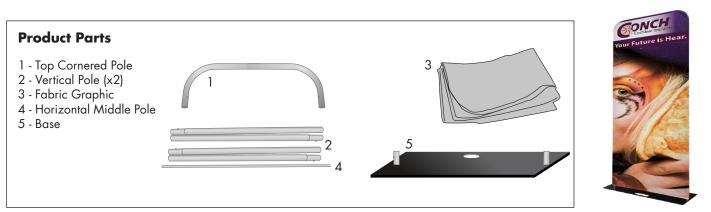

# **4FT EuroFit Banner Display**

#### Step 1

Begin by removing all parts from the carry case and place on a clean, flat surface.